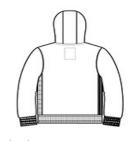

Machine wash cold with like colors. Do not use fabric softener, tumble dry low, remove promptly, only non-chlorine bleach when needed, cool iron if necessary, do not dry clean.

fro nt

back