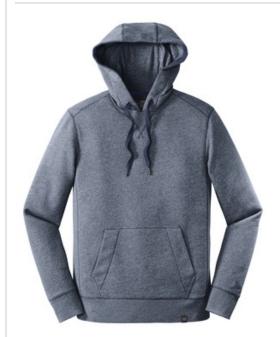

# New Era <sup>®</sup> French Terry Pullover Hoodie. NEA500

This super-soft hoodie is great for lounging but can also amp up your street style.

- 9-ounce, 52/48 cotton/poly sueded French terry
- Coverstitched seams
- Lined and twill-taped 3-panel hood
- Woven New Era patch label
- Black nickel grommets
- Wide drawcords with New Era metal tips
- Rib knit V inset at neck
- Rolled-forward shoulders
- Rib knit side panels
- Front pouch pocket
- Embroidered New Era flag logo on left sleeve
- Rib knit cuffs and hem
- Woven New Era badge at hem