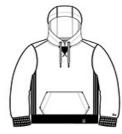

Machine wash cold with like colors. Do not use fabric softener, tumble dry low, remove promptly, only non-chlorine bleach when needed, cool iron if necessary, do not dry clean.

fro nt

back