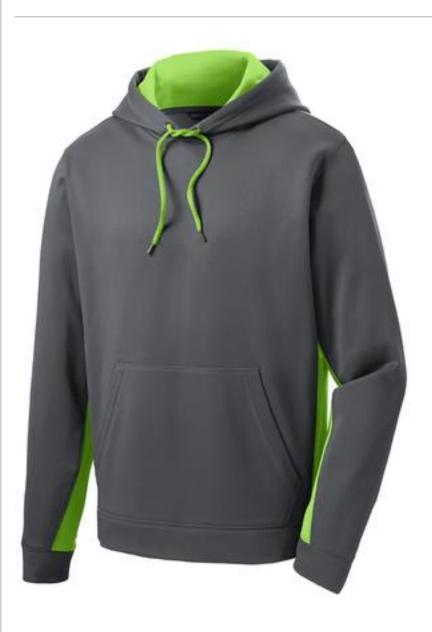

# SPORT-TEK® Sport-Wick® Fleece Colorblock Hooded Pullover. ST235

Bold colorblocking in the hood and on the sides make this anti-static pullover stand out from the crowd, while Sport-Wick moisture-wicking technology helps keep you cool and

- 100% polyester
- Three-panel hood
- Contrast self-fabric hood lining
- Contrast drawcord with metal tips
- Taped neck
- Self-fabric cuffs and hem
- Front pouch pocket

\*Due to the nature of 100% polyester performance fabrics, special care must be taken throughout the printing process.