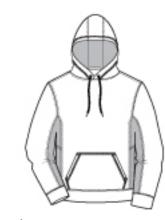

# SPORT-TEK® Sport-Wick® Fleece Colorblock Hooded Pullover. ST235

Bold colorblocking in the hood and on the sides make this anti-static pullover stand out from the crowd, while Sport-Wick moisture-wicking technology helps keep you cool and

- 100% polyester
- Three-panel hood
- Contrast self-fabric hood lining
- Contrast drawcord with metal tips
- Taped neck
- Self-fabric cuffs and hem
- Front pouch pocket

\*Due to the nature of 100% polyester performance fabrics, special care must be taken throughout the printing process.