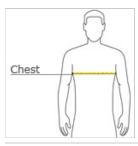

#### **HOW TO MEASURE**

## CHEST

With arms down at sides, measure around the upper body, under arms and over the fullest part of the chest.

### SIZE CHART

|       | XS    | S     | М     | L     | XL    |
|-------|-------|-------|-------|-------|-------|
| Size  | 4     | 6/8   | 10/12 | 14/16 | 18/20 |
| Chest | 25-26 | 26-28 | 28-30 | 30-32 | 32-35 |