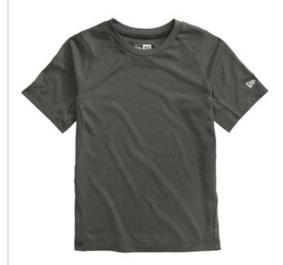

# New Era <sup>®</sup> Youth Series Performance Crew Tee. YNEA200

With sport-inspired good looks, this tee beats moisture with unrivaled softness.

- 4-ounce, 100% polyester jersey with moisturewicking and odor-fighting performance
- Heat transfer label for tag-free comfort
- Embossed New Era neck taping
- Modified raglan sleeves
- New Era flag logo heat transfer on left sleeve
- Underarm gussets